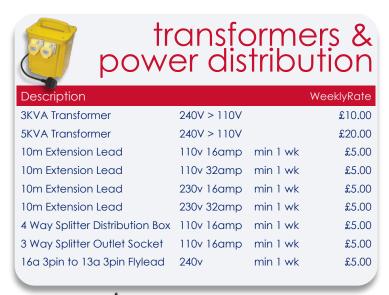

8v  | £25.00     |
| SDS Cordless Rota Hammer     | 26mm        | 28v  | £35.00     |
| SDS Plus                     | 26mm        | 110v | £30.00     |
| DD2-160 Hand Held Core Drill | 70mm        | 110v | £40.00     |

|                                             | generators  |        |            |  |  |  |  |
|---------------------------------------------|-------------|--------|------------|--|--|--|--|
| Description                                 | Information |        | WeeklyRate |  |  |  |  |
| 2.5KVA Full Frame                           | 110V/230V   | petrol | £50.00     |  |  |  |  |
| 6.0KVA Full Frame                           | 110V/230V   | petrol | £80.00     |  |  |  |  |
| power factor 0.8 applies on all KVA ratings |             |        |            |  |  |  |  |







Information

Towable £125 for 1 day

WeeklyRate

£350.00

#### your rates explained

The hire rates shown in the schedule are weekly rates **exclusive of VAT.** Use the table below to calculate daily rates, as a percentage of the weekly rate. **\*UNLESS OTHERWISE STATED\*** 

Description

12m Powered Access

| 1days | 2days | 3days | 4days | 5-7days | w/e |
|-------|-------|-------|-------|---------|-----|
| 50%   | 65%   | 80%   | 90%   | 100%    | 80% |

Weekend hire includes Friday and Monday returned before 5pm. If tool is collected after 3pm on Friday and returned before 9am Monday then a 1 day charge is incurred rather than a weekend charge.

#### delivery/collection

Delivery is available at a fee, varying on goods to be delivered and destination, please ask for a quotation Alte